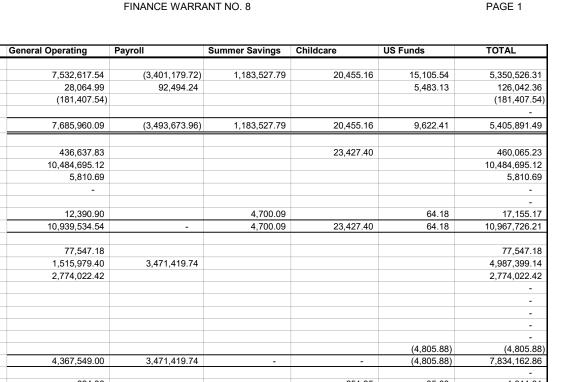

#### **FINANCE WARRANT NO. 8**

Bank Balance beginning, per statement

Summary of Accounts

O/S Cheques last month

O/S Deposits last month

O/S Payroll last month G/L Balance

Deposits

Interest

Cheques

Direct Deposits

Benefit Payroll

Payroll Reversal

EFT

| Biredi Bepeelte                     | 1,010,010.10  | 0, 11 1, 110.1 1 |              |           |            | 1,001,000.11   |
|-------------------------------------|---------------|------------------|--------------|-----------|------------|----------------|
| Direct Payments                     | 2,774,022.42  |                  |              |           |            | 2,774,022.42   |
|                                     |               |                  |              |           |            | -              |
|                                     |               |                  |              |           |            | -              |
|                                     |               |                  |              |           |            | -              |
|                                     |               |                  |              |           |            | -              |
|                                     |               |                  |              |           |            | -              |
| US Batch                            |               |                  |              |           | (4,805.88) | (4,805.88)     |
|                                     | 4,367,549.00  | 3,471,419.74     | -            | -         | (4,805.88) | 7,834,162.86   |
|                                     |               |                  |              |           |            | -              |
| Service Charges                     | 624.06        |                  |              | 651.95    | 35.00      | 1,311.01       |
| US Exchange                         | -             |                  |              |           |            | -              |
| Wire Transfer Fee                   | 34.00         |                  |              |           |            | 34.00          |
| INTL Wire Transfers                 | 27,205.81     |                  |              |           |            | 27,205.81      |
| BMO Prchs Card Pymnt                | 80,167.49     |                  |              |           |            | 80,167.49      |
| WCB Premiums                        | -             |                  |              |           |            | -              |
| PST Filing                          | -             |                  |              |           |            | -              |
| Employer Health Tax Pymnt           | -             |                  |              |           |            | -              |
| Moneris Fees                        | 108.52        |                  |              |           |            | 108.52         |
| Transfers to Payroll Account        | 3,401,179.72  | (3,401,179.72)   |              |           |            | -              |
| Transfers to USD Account            | -             |                  |              |           | -          | -              |
| Transfers to Summer Savings Account | 93,971.27     |                  | (93,971.27)  |           |            | -              |
|                                     | 3,603,290.87  | (3,401,179.72)   | (93,971.27)  | 651.95    | 35.00      | 108,826.83     |
|                                     |               |                  |              |           |            |                |
| G/L Balance                         | 10,654,654.76 | (3,563,913.98)   | 1,282,199.15 | 43,230.61 | 14,457.47  | 8,430,628.01   |
| O/S Cheques-current                 | 45,602.05     | 88,634.27        |              |           |            | 134,236.32     |
| O/S Deposits                        | (1,231.55)    |                  |              |           |            | (1,231.55)     |
| O/S Payroll                         |               |                  |              |           |            | -              |
| Bank Balance ending                 | 10,699,025.26 | (3,475,279.71)   | 1,282,199.15 | 43,230.61 | 14,457.47  | 8,563,632.78   |
| Bank Balance, per statement         | 10,699,025.26 | (3,475,279.71)   | 1,282,199.15 | 43,230.61 | 14,457.47  | - 8,563,632.78 |
| · · ·                               | -             | -                | -            | -         | -          | -              |

\_\_\_\_

| GENERAL ACCOUNT                                              |                            |          |               |
|--------------------------------------------------------------|----------------------------|----------|---------------|
|                                                              |                            | •        | 4 000 740 40  |
| DISBURSEMENTS                                                |                            | \$       | 4,362,743.12  |
| DEPOSITS                                                     |                            | \$       | 16,373,617.70 |
| DEFOSITS                                                     |                            | φ        | 10,373,017.70 |
| PAYROLL DISBURSEMENTS                                        |                            |          |               |
|                                                              |                            |          |               |
| Teaching Net Payroll                                         | \$ 1,944,204.28            |          |               |
| Operating Net Payroll                                        | 1,338,562.86               |          |               |
| Substitute Net Payroll                                       | 188,652.60                 | \$       | 3,471,419.74  |
|                                                              |                            |          |               |
|                                                              |                            |          |               |
| Bank Charges and Debt Services                               | •                          |          |               |
| (1) U.S. Exchange                                            | \$ -                       |          |               |
| (2) Service Charges                                          | 1,311.01                   |          |               |
| (3) Moneris                                                  | 108.52                     |          |               |
| (4) BMO Purchase Card                                        | 80,167.49                  |          |               |
| (5) Wire transfers                                           | 27,239.81                  |          |               |
| (6) Employer Health Tax                                      | -                          |          |               |
| (7) WCB                                                      | -                          |          |               |
| (8) PST Self-assessment filing                               | -                          | <b>^</b> | 100.000.00    |
|                                                              |                            | \$       | 108,826.83    |
| Classing Bank Balance                                        |                            | ¢        | 0 420 629 04  |
| Closing Bank Balance                                         |                            | \$       | 8,430,628.01  |
|                                                              |                            |          |               |
|                                                              |                            |          |               |
| RECONCILIATION                                               |                            |          |               |
| Account Balances                                             |                            |          |               |
|                                                              |                            |          |               |
| General                                                      | \$ 10,699,025.26           |          |               |
| Payroll                                                      | (3,475,279.71)             |          |               |
| Teach Summer Pay Trust                                       | 1,282,199.15               |          |               |
| Child Care                                                   | 43,230.61                  |          |               |
| U.S. Account                                                 | 14,457.47                  | \$       | 8,563,632.78  |
|                                                              |                            |          |               |
| Add: O/S Deposits                                            | - (45.000.05)              |          |               |
| Less: O/S Cheques - General                                  | (45,602.05)                |          |               |
| Less: O/S Direct Payments - General                          | 1,231.55                   |          |               |
| Less: O/S Cheques - Payroll                                  | (88,634.27)                |          |               |
| Less: O/S Cheques - Summer Savings<br>Less: O/S Cheques - US |                            | ¢        | (122 004 77)  |
| Less. 0/3 Cheques - 03                                       | -                          | \$       | (133,004.77)  |
| Closing Bank Balance                                         |                            | \$       | 8,430,628.01  |
| -                                                            |                            |          |               |
|                                                              |                            |          |               |
|                                                              | (Chairperson of the Board) |          |               |
|                                                              | (Socratery Traceyrer)      |          |               |
|                                                              | (Secretary-Treasurer)      |          |               |