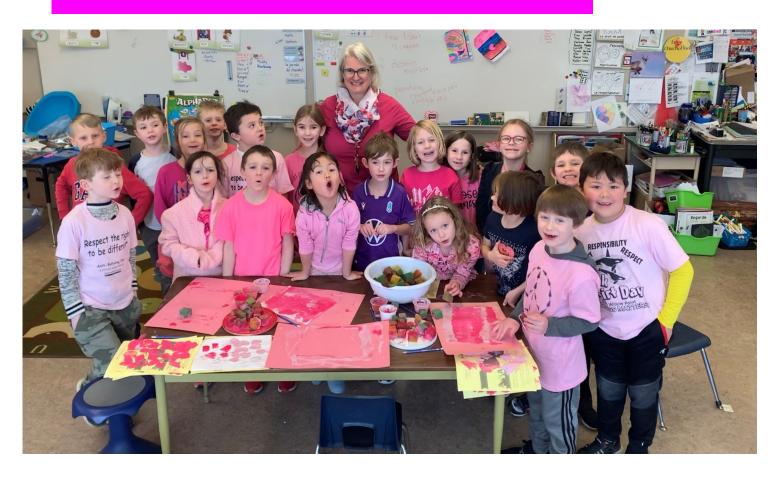

## FEBRUARY BIRTHDAY BOARD

Our Police Liaison officer was quite the celebrity at a recent Lockdown Drill! Here he is signing autographs for students:)

Mme Louisel's class doing sponge painting on Pink Shirt Day!!