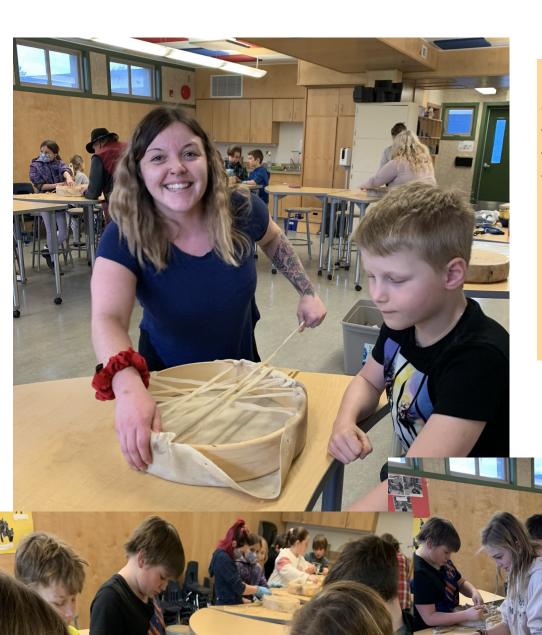

## **DRUM MAKING!!**

Our students were very fortunate to take part in traditional drum making with our Indigenous support worker and local Elders!!