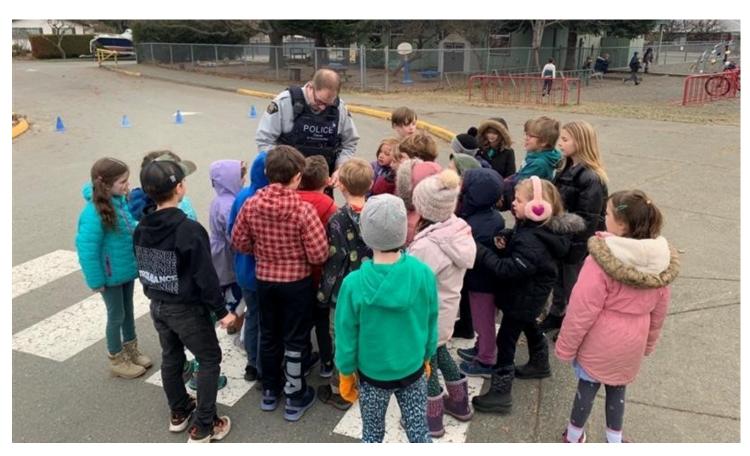

## FEBRUARY BIRTHDAY BOARD

Our Police Liaison officer was quite the celebrity at a recent Lockdown Drill! Here he is signing autographs for students:)

Mme Louisel's class doing sponge painting on Pink Shirt Day!!