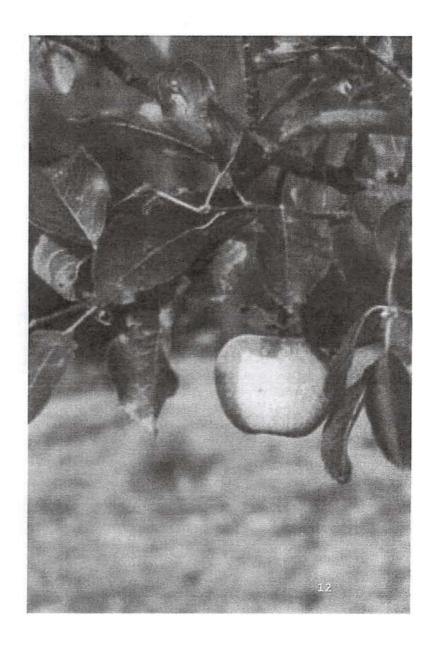

## FRUIT TREE PROJECT

THE FRUIT TREE PROJECT IS A FRUIT GLEANING PROGRAM, WHICH ENTAILS PICKING FRUIT FROM A HOMEOWNER'S TREE FOR DONATION

## FRUIT TREES GET PICKED BY VOLUNTEERS

- 50% GOES TO COMMUNITY ORGANIZATIONS
- 25% TO PICKING VOLUNTEERS
- 25% TO TREE OWNER

## SCHOOL GROUP PARTICIPANTS

- HELP WITH PICKING
- USE FRUIT IN COOKING AND FOOD SECURITY CLASSES