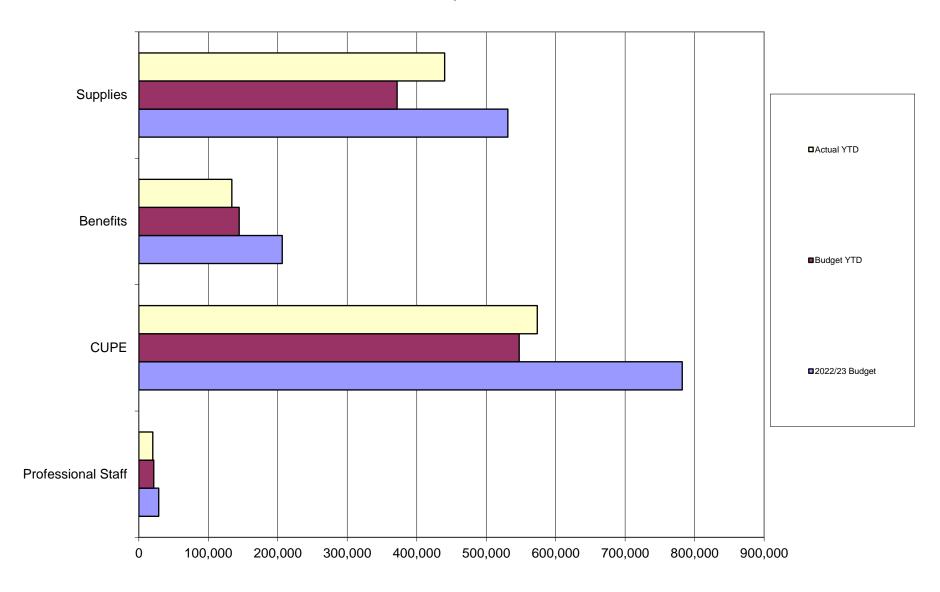

#### **SUMMARY BUDGET ANALYSIS**

For the 9 Months Ended March 31, 2023

|                                | 2022/23 Budget | <b>Budget YTD</b> | <b>Actual YTD</b> | YTD to   | <b>Under (Over)</b> | Budget |
|--------------------------------|----------------|-------------------|-------------------|----------|---------------------|--------|
|                                | Amended        |                   |                   | Actual % | \$\$                | %      |
| <u>Instruction</u>             |                |                   |                   |          |                     | _      |
| Administrators                 | 4,162,423      | 3,121,817         | 3,117,267         | 100%     | 4,551               | 0%     |
| Teach                          | 28,134,842     | 19,694,389        | 19,696,703        | 100%     | (2,314)             | 0%     |
| Professional Staff             | 133,241        | 99,931            | 112,872           | 113%     | (12,941)            | -13%   |
| CUPE                           | 7,468,761      | 5,228,133         | 4,863,474         | 93%      | 364,658             | 7%     |
| TOC                            | 1,593,744      | 1,115,621         | 1,076,164         | 96%      | 39,456              | 4%     |
| Benefits                       | 8,636,783      | 6,045,748         | 6,541,660         | 108%     | (495,912)           | -8%    |
| Supplies                       | 2,775,551      | 1,945,971         | 1,807,598         | 93%      | 138,373             | 7%     |
|                                | 52,905,345     | 37,251,610        | 37,215,739        | 100%     | 35,871              | 0%     |
|                                |                |                   |                   |          |                     |        |
| <b>District Administration</b> |                |                   |                   |          |                     |        |
| Administrators                 | 0              | 0                 | 10,000            |          | (10,000)            | -      |
| Professional Staff             | 1,264,914      | 948,686           | 1,146,527         | 121%     | (197,841)           | -21%   |
| CUPE                           | 401,788        | 301,341           | 319,037           | 106%     | (17,696)            | -6%    |
| TOC                            | 3,200          | 2,400             | 13,148            | 548%     | (10,748)            | -448%  |
| Trustee                        | 102,212        | 76,659            | 76,659            | 100%     | (0)                 | 0%     |
| Benefits                       | 439,176        | 329,382           | 335,179           | 102%     | (5,797)             | -2%    |
| Supplies                       | 811,699        | 608,774           | 635,622           | 104%     | (26,847)            | -4%    |
|                                | 3,022,989      | 2,267,242         | 2,536,172         | 112%     | (268,930)           | -12%   |
| Operations and Mainter         | <u>nance</u>   |                   |                   |          |                     |        |
| Professional Staff             | 218,046        | 163,535           | 185,739           | 114%     | (22,205)            | -14%   |
| CUPE                           | 4,161,571      | 3,121,178         | 2,993,119         | 96%      | 128,060             | 4%     |
| Benefits                       | 1,075,206      | 806,405           | 676,140           | 84%      | 130,265             | 16%    |
| Supplies                       | 3,360,855      | 2,520,641         | 2,782,186         | 110%     | (261,545)           | -10%   |
|                                | 8,815,678      | 6,611,759         | 6,637,184         | 100%     | (25,425)            | 0%     |
| Transportation and Hou         | using          |                   |                   |          |                     |        |
| Professional Staff             | 28,546         | 21,410            | 20,081            | 94%      | 1,328               | 6%     |
| CUPE                           | 782,203        | 547,542           | 573,475           | 105%     | (25,933)            | -5%    |
| Benefits                       | 206,418        | 144,493           | 133,925           | 93%      | 10,568              | 7%     |
| Supplies                       | 531,003        | 371,702           | 440,068           | 118%     | (68,366)            | -18%   |
| L L                            | 1,548,170      | 1,085,146         | 1,167,548         | 108%     | (82,402)            | -8%    |
|                                | .,0.0,.10      | 1,200,110         | 1,131,010         | 10070    | (3=, : 3=)          | 270    |
| TOTAL                          | 66,292,182     | 47,215,756        | 47,556,643        | 101%     | (340,886)           | -1%    |
|                                |                |                   |                   |          |                     |        |

### **Transportation Budget Analysis**

For the 9 Months Ended March 31, 2023

|    |                    | 2022/23 Budget | Budget YTD | Actual YTD | YTD to   | Under (Over) | ) Budget |
|----|--------------------|----------------|------------|------------|----------|--------------|----------|
|    | Expense            | Amended        |            |            | Actual % | \$\$         | %        |
|    |                    |                |            |            |          |              |          |
| 12 | Professional Staff | 28,546         | 21,410     | 20,081     | 94%      | 1,328        | 6%       |
| 13 | Support Staff      | 782,203        | 547,542    | 573,475    | 105%     | (25,933)     | -5%      |
| 21 | Benefits           | 206,418        | 144,493    | 133,925    | 93%      | 10,568       | 7%       |
| 33 | Student Travel     | 25,153         | 17,607     | 36,646     | 208%     | (19,039)     | -108%    |
| 34 | Pro-D and Travel   | 10,200         | 7,140      | 12,791     | 179%     | (5,651)      | -79%     |
| 37 | Dues and Fees      | 2,000          | 1,400      | 0          | 0%       | 1,400        | 100%     |
| 39 | Insurance          | 46,000         | 32,200     | 33,320     | 103%     | (1,120)      | -3%      |
| 42 | Contracts          | 70,000         | 49,000     | 102,317    | 209%     | (53,317)     | -109%    |
| 43 | Office Supplies    | 1,250          | 875        | 1,229      | 140%     | (354)        | -40%     |
| 51 | Supplies           | 375,400        | 262,780    | 253,766    | 97%      | 9,015        | 3%       |
| 58 | Equipment          | 1,000          | 700        | 0          | 0%       | 700          | 100%     |
|    |                    | 1,548,170      | 1,085,146  | 1,167,548  | 108%     | (82,402)     | -8%      |