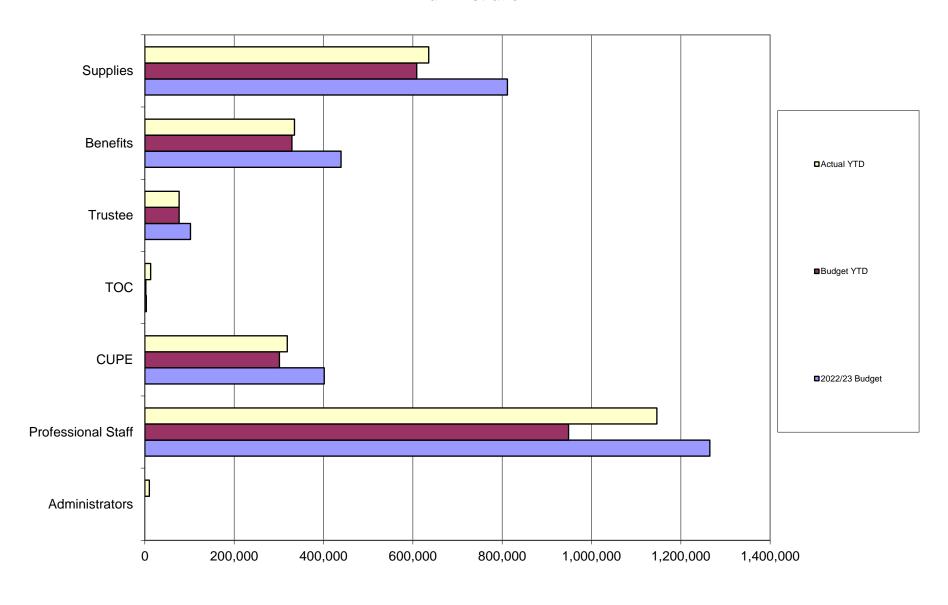

#### **SUMMARY BUDGET ANALYSIS**

For the 9 Months Ended March 31, 2023

|                                | 2022/23 Budget | <b>Budget YTD</b> | <b>Actual YTD</b> | YTD to   | <b>Under (Over)</b> | Budget |
|--------------------------------|----------------|-------------------|-------------------|----------|---------------------|--------|
|                                | Amended        |                   |                   | Actual % | \$\$                | %      |
| <u>Instruction</u>             |                |                   |                   |          |                     | _      |
| Administrators                 | 4,162,423      | 3,121,817         | 3,117,267         | 100%     | 4,551               | 0%     |
| Teach                          | 28,134,842     | 19,694,389        | 19,696,703        | 100%     | (2,314)             | 0%     |
| Professional Staff             | 133,241        | 99,931            | 112,872           | 113%     | (12,941)            | -13%   |
| CUPE                           | 7,468,761      | 5,228,133         | 4,863,474         | 93%      | 364,658             | 7%     |
| TOC                            | 1,593,744      | 1,115,621         | 1,076,164         | 96%      | 39,456              | 4%     |
| Benefits                       | 8,636,783      | 6,045,748         | 6,541,660         | 108%     | (495,912)           | -8%    |
| Supplies                       | 2,775,551      | 1,945,971         | 1,807,598         | 93%      | 138,373             | 7%     |
|                                | 52,905,345     | 37,251,610        | 37,215,739        | 100%     | 35,871              | 0%     |
|                                |                |                   |                   |          |                     |        |
| <b>District Administration</b> |                |                   |                   |          |                     |        |
| Administrators                 | 0              | 0                 | 10,000            |          | (10,000)            | -      |
| Professional Staff             | 1,264,914      | 948,686           | 1,146,527         | 121%     | (197,841)           | -21%   |
| CUPE                           | 401,788        | 301,341           | 319,037           | 106%     | (17,696)            | -6%    |
| TOC                            | 3,200          | 2,400             | 13,148            | 548%     | (10,748)            | -448%  |
| Trustee                        | 102,212        | 76,659            | 76,659            | 100%     | (0)                 | 0%     |
| Benefits                       | 439,176        | 329,382           | 335,179           | 102%     | (5,797)             | -2%    |
| Supplies                       | 811,699        | 608,774           | 635,622           | 104%     | (26,847)            | -4%    |
|                                | 3,022,989      | 2,267,242         | 2,536,172         | 112%     | (268,930)           | -12%   |
| Operations and Mainter         | <u>nance</u>   |                   |                   |          |                     |        |
| Professional Staff             | 218,046        | 163,535           | 185,739           | 114%     | (22,205)            | -14%   |
| CUPE                           | 4,161,571      | 3,121,178         | 2,993,119         | 96%      | 128,060             | 4%     |
| Benefits                       | 1,075,206      | 806,405           | 676,140           | 84%      | 130,265             | 16%    |
| Supplies                       | 3,360,855      | 2,520,641         | 2,782,186         | 110%     | (261,545)           | -10%   |
|                                | 8,815,678      | 6,611,759         | 6,637,184         | 100%     | (25,425)            | 0%     |
| Transportation and Hou         | using          |                   |                   |          |                     |        |
| Professional Staff             | 28,546         | 21,410            | 20,081            | 94%      | 1,328               | 6%     |
| CUPE                           | 782,203        | 547,542           | 573,475           | 105%     | (25,933)            | -5%    |
| Benefits                       | 206,418        | 144,493           | 133,925           | 93%      | 10,568              | 7%     |
| Supplies                       | 531,003        | 371,702           | 440,068           | 118%     | (68,366)            | -18%   |
| L L                            | 1,548,170      | 1,085,146         | 1,167,548         | 108%     | (82,402)            | -8%    |
|                                | .,0.0,.10      | 1,200,110         | 1,131,010         | 10070    | (3=, : 3=)          | 270    |
| TOTAL                          | 66,292,182     | 47,215,756        | 47,556,643        | 101%     | (340,886)           | -1%    |
|                                |                |                   |                   |          |                     |        |

## **Administration Budget Analysis**

For the 9 Months Ended March 31, 2023

|    |                       | 2022/23 Budget | <b>Budget YTD</b> | Actual YTD | YTD to   | Under (Ove | er) Budget |
|----|-----------------------|----------------|-------------------|------------|----------|------------|------------|
|    | Expense               | Amended        |                   |            | Actual % | \$\$       | %          |
|    |                       |                |                   |            |          |            |            |
| 10 | Administrators        | 0              | 0                 | 10,000     | -        | (10,000)   | -          |
| 12 | Professional Staff    | 1,264,914      | 948,686           | 1,146,527  | 121%     | (197,841)  | -21%       |
| 13 | Support Staff         | 401,788        | 301,341           | 319,037    | 106%     | (17,696)   | -6%        |
| 14 | TOC                   | 3,200          | 2,400             | 13,148     | 548%     | (10,748)   | -448%      |
| 19 | Trustees              | 102,212        | 76,659            | 76,659     | 100%     | (0)        | 0%         |
| 21 | Benefits              | 439,176        | 329,382           | 335,179    | 102%     | (5,797)    | -2%        |
| 31 | Professional Services | 97,000         | 72,750            | 95,556     | 131%     | (22,806)   | -31%       |
| 32 | Data Processing       | 5,000          | 3,750             | 2,399      | 64%      | 1,351      | 36%        |
| 34 | Pro-D and Travel      | 204,284        | 153,213           | 124,373    | 81%      | 28,840     | 19%        |
| 36 | Equipment Lease       | 0              | 0                 | 0          | -        | 0          |            |
| 37 | Membership Fees       | 51,000         | 38,250            | 49,796     | 130%     | (11,546)   | -30%       |
| 39 | Insurance             | 0              | 0                 | 0          | -        | 0          |            |
| 41 | Service Charges       | 0              | 0                 | 8,541      | -        | (8,541)    |            |
| 42 | Services              | 90,000         | 67,500            | 48,573     | 72%      | 18,927     | 28%        |
| 43 | Office Supplies       | 140,765        | 105,574           | 81,133     | 77%      | 24,440     | 23%        |
|    | Supplies              | 223,650        | 167,738           | 225,251    | 134%     | (57,513)   | -34%       |
| 59 | Software              | 0              | 0                 | 0          | -1       | 0          |            |
|    |                       | 3,022,989      | 2,267,242         | 2,536,172  | 112%     | (268,930)  | -12%       |