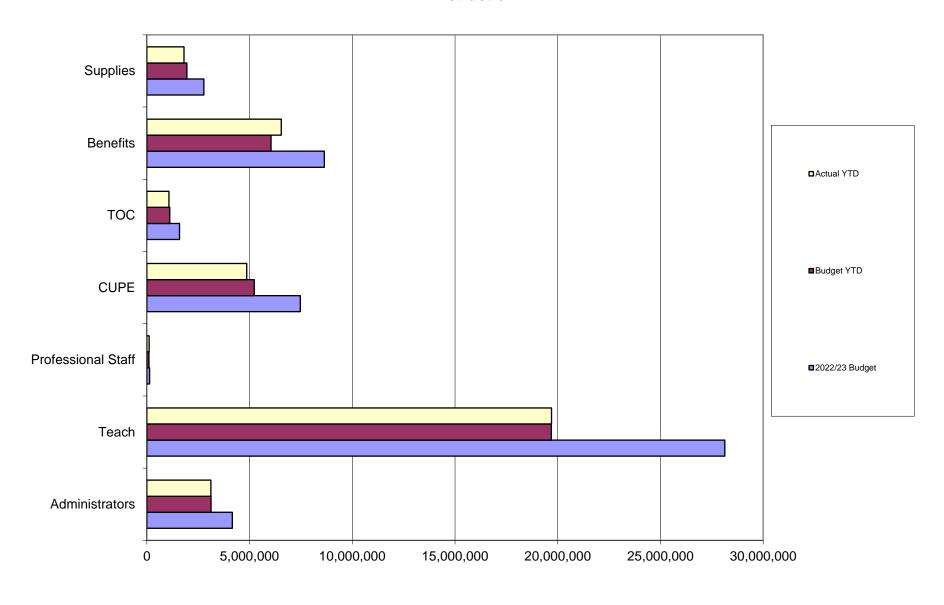

#### **SUMMARY BUDGET ANALYSIS**

For the 9 Months Ended March 31, 2023

|                                | 2022/23 Budget | <b>Budget YTD</b> | <b>Actual YTD</b> | YTD to   | <b>Under (Over)</b> | Budget |
|--------------------------------|----------------|-------------------|-------------------|----------|---------------------|--------|
|                                | Amended        |                   |                   | Actual % | \$\$                | %      |
| <u>Instruction</u>             |                |                   |                   |          |                     | _      |
| Administrators                 | 4,162,423      | 3,121,817         | 3,117,267         | 100%     | 4,551               | 0%     |
| Teach                          | 28,134,842     | 19,694,389        | 19,696,703        | 100%     | (2,314)             | 0%     |
| Professional Staff             | 133,241        | 99,931            | 112,872           | 113%     | (12,941)            | -13%   |
| CUPE                           | 7,468,761      | 5,228,133         | 4,863,474         | 93%      | 364,658             | 7%     |
| TOC                            | 1,593,744      | 1,115,621         | 1,076,164         | 96%      | 39,456              | 4%     |
| Benefits                       | 8,636,783      | 6,045,748         | 6,541,660         | 108%     | (495,912)           | -8%    |
| Supplies                       | 2,775,551      | 1,945,971         | 1,807,598         | 93%      | 138,373             | 7%     |
|                                | 52,905,345     | 37,251,610        | 37,215,739        | 100%     | 35,871              | 0%     |
|                                |                |                   |                   |          |                     |        |
| <b>District Administration</b> |                |                   |                   |          |                     |        |
| Administrators                 | 0              | 0                 | 10,000            |          | (10,000)            | -      |
| Professional Staff             | 1,264,914      | 948,686           | 1,146,527         | 121%     | (197,841)           | -21%   |
| CUPE                           | 401,788        | 301,341           | 319,037           | 106%     | (17,696)            | -6%    |
| TOC                            | 3,200          | 2,400             | 13,148            | 548%     | (10,748)            | -448%  |
| Trustee                        | 102,212        | 76,659            | 76,659            | 100%     | (0)                 | 0%     |
| Benefits                       | 439,176        | 329,382           | 335,179           | 102%     | (5,797)             | -2%    |
| Supplies                       | 811,699        | 608,774           | 635,622           | 104%     | (26,847)            | -4%    |
|                                | 3,022,989      | 2,267,242         | 2,536,172         | 112%     | (268,930)           | -12%   |
| Operations and Mainter         | <u>nance</u>   |                   |                   |          |                     |        |
| Professional Staff             | 218,046        | 163,535           | 185,739           | 114%     | (22,205)            | -14%   |
| CUPE                           | 4,161,571      | 3,121,178         | 2,993,119         | 96%      | 128,060             | 4%     |
| Benefits                       | 1,075,206      | 806,405           | 676,140           | 84%      | 130,265             | 16%    |
| Supplies                       | 3,360,855      | 2,520,641         | 2,782,186         | 110%     | (261,545)           | -10%   |
|                                | 8,815,678      | 6,611,759         | 6,637,184         | 100%     | (25,425)            | 0%     |
| Transportation and Hou         | using          |                   |                   |          |                     |        |
| Professional Staff             | 28,546         | 21,410            | 20,081            | 94%      | 1,328               | 6%     |
| CUPE                           | 782,203        | 547,542           | 573,475           | 105%     | (25,933)            | -5%    |
| Benefits                       | 206,418        | 144,493           | 133,925           | 93%      | 10,568              | 7%     |
| Supplies                       | 531,003        | 371,702           | 440,068           | 118%     | (68,366)            | -18%   |
| L L                            | 1,548,170      | 1,085,146         | 1,167,548         | 108%     | (82,402)            | -8%    |
|                                | .,0.0,.10      | 1,200,110         | 1,131,010         | 10070    | (3=, : 3=)          | 270    |
| TOTAL                          | 66,292,182     | 47,215,756        | 47,556,643        | 101%     | (340,886)           | -1%    |
|                                |                |                   |                   |          |                     |        |

#### **Instruction Budget Analysis**

For the 9 Months Ended March 31, 2023

|    |                                | 2022/23 Budget | Budget YTD | Actual YTD | YTD to   | Under (Ove | er) Budget |
|----|--------------------------------|----------------|------------|------------|----------|------------|------------|
|    | Expense                        | Amended        |            |            | Actual % | \$\$       | %          |
|    |                                |                |            |            |          |            |            |
| 10 | Administrators                 | 4,162,423      | 3,121,817  | 3,117,267  | 100%     | 4,551      | 0%         |
| 11 | Teachers                       | 28,134,842     | 19,694,389 | 19,696,703 | 100%     | (2,314)    | 0%         |
| 12 | Professional Staff             | 133,241        | 99,931     | 112,872    | 113%     | (12,941)   | -13%       |
| 13 | Support Staff                  | 7,468,761      | 5,228,133  | 4,863,474  | 93%      | 364,658    | 7%         |
| 14 | TTOC                           | 1,593,744      | 1,115,621  | 1,076,164  | 96%      | 39,456     | 4%         |
| 21 | Benefits                       | 8,636,783      | 6,045,748  | 6,541,660  | 108%     | (495,912)  | -8%        |
| 31 | Prof & Technical Services      | 27,500         | 19,250     | 22,200     | 115%     | (2,950)    | -15%       |
| 32 | Data Processing                | 255,412        | 178,788    | 250,269    | 140%     | (71,480)   | -40%       |
| 34 | Pro-D and Travel               | 631,824        | 442,277    | 319,418    | 72%      | 122,859    | 28%        |
| 36 | Equipment Lease                | 61,700         | 46,275     | 41,646     | 90%      | 4,629      | 10%        |
| 37 | Membership Fees                | 6,000          | 4,200      | 5,028      | 120%     | (828)      | -20%       |
| 41 | Bad Debt Recovery              | 0              | 0          | 0          | -        | 0          | -          |
| 42 | Contracts                      | 452,370        | 316,659    | 336,631    | 106%     | (19,972)   | -6%        |
| 43 | Office Supplies                | 443,397        | 310,378    | 124,378    | 40%      | 186,000    | 60%        |
| 51 | Instructional Supplies         | 569,898        | 398,929    | 555,494    | 139%     | (156,566)  | -39%       |
| 52 | Books & Guides                 | 226,256        | 158,379    | 79,660     | 50%      | 78,719     | 50%        |
| 53 | Audio Visual Materials         | 0              | 0          | 0          | -        | 0          | - (        |
| 58 | Equipment                      | 81,194         | 56,836     | 7,125      | 13%      | 49,711     | 87%        |
|    | Computer Equipment Replacement | 20,000         |            |            |          | (51,749)   | -370%      |
|    |                                | 52,905,345     | 37,251,610 | 37,215,739 | 100%     | 35,871     | 0%         |