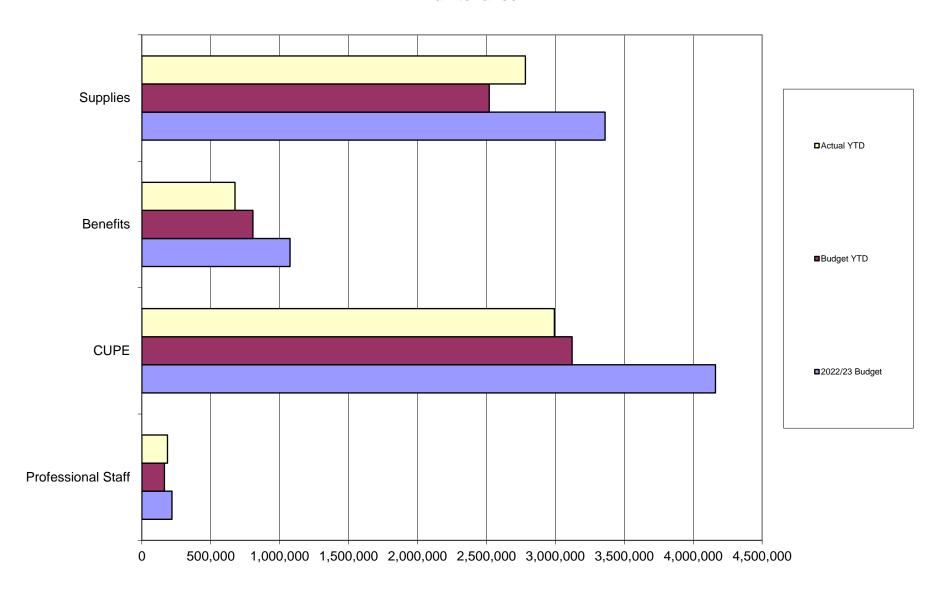

#### **SUMMARY BUDGET ANALYSIS**

For the 9 Months Ended March 31, 2023

|                                | 2022/23 Budget | <b>Budget YTD</b> | <b>Actual YTD</b> | YTD to   | <b>Under (Over)</b> | Budget |
|--------------------------------|----------------|-------------------|-------------------|----------|---------------------|--------|
|                                | Amended        |                   |                   | Actual % | \$\$                | %      |
| <u>Instruction</u>             |                |                   |                   |          |                     | _      |
| Administrators                 | 4,162,423      | 3,121,817         | 3,117,267         | 100%     | 4,551               | 0%     |
| Teach                          | 28,134,842     | 19,694,389        | 19,696,703        | 100%     | (2,314)             | 0%     |
| Professional Staff             | 133,241        | 99,931            | 112,872           | 113%     | (12,941)            | -13%   |
| CUPE                           | 7,468,761      | 5,228,133         | 4,863,474         | 93%      | 364,658             | 7%     |
| TOC                            | 1,593,744      | 1,115,621         | 1,076,164         | 96%      | 39,456              | 4%     |
| Benefits                       | 8,636,783      | 6,045,748         | 6,541,660         | 108%     | (495,912)           | -8%    |
| Supplies                       | 2,775,551      | 1,945,971         | 1,807,598         | 93%      | 138,373             | 7%     |
|                                | 52,905,345     | 37,251,610        | 37,215,739        | 100%     | 35,871              | 0%     |
|                                |                |                   |                   |          |                     |        |
| <b>District Administration</b> |                |                   |                   |          |                     |        |
| Administrators                 | 0              | 0                 | 10,000            |          | (10,000)            | -      |
| Professional Staff             | 1,264,914      | 948,686           | 1,146,527         | 121%     | (197,841)           | -21%   |
| CUPE                           | 401,788        | 301,341           | 319,037           | 106%     | (17,696)            | -6%    |
| TOC                            | 3,200          | 2,400             | 13,148            | 548%     | (10,748)            | -448%  |
| Trustee                        | 102,212        | 76,659            | 76,659            | 100%     | (0)                 | 0%     |
| Benefits                       | 439,176        | 329,382           | 335,179           | 102%     | (5,797)             | -2%    |
| Supplies                       | 811,699        | 608,774           | 635,622           | 104%     | (26,847)            | -4%    |
|                                | 3,022,989      | 2,267,242         | 2,536,172         | 112%     | (268,930)           | -12%   |
| Operations and Mainter         | <u>nance</u>   |                   |                   |          |                     |        |
| Professional Staff             | 218,046        | 163,535           | 185,739           | 114%     | (22,205)            | -14%   |
| CUPE                           | 4,161,571      | 3,121,178         | 2,993,119         | 96%      | 128,060             | 4%     |
| Benefits                       | 1,075,206      | 806,405           | 676,140           | 84%      | 130,265             | 16%    |
| Supplies                       | 3,360,855      | 2,520,641         | 2,782,186         | 110%     | (261,545)           | -10%   |
|                                | 8,815,678      | 6,611,759         | 6,637,184         | 100%     | (25,425)            | 0%     |
| Transportation and Hou         | using          |                   |                   |          |                     |        |
| Professional Staff             | 28,546         | 21,410            | 20,081            | 94%      | 1,328               | 6%     |
| CUPE                           | 782,203        | 547,542           | 573,475           | 105%     | (25,933)            | -5%    |
| Benefits                       | 206,418        | 144,493           | 133,925           | 93%      | 10,568              | 7%     |
| Supplies                       | 531,003        | 371,702           | 440,068           | 118%     | (68,366)            | -18%   |
| L L                            | 1,548,170      | 1,085,146         | 1,167,548         | 108%     | (82,402)            | -8%    |
|                                | .,0.0,.10      | 1,200,110         | 1,131,010         | 10070    | (3=, : 3=)          | 270    |
| TOTAL                          | 66,292,182     | 47,215,756        | 47,556,643        | 101%     | (340,886)           | -1%    |
|                                |                |                   |                   |          |                     |        |

## **Maintenance Budget Analysis**

For the 9 Months Ended March 31, 2023

|    |                      | 2022/23 Budget | <b>Budget YTD</b> | Actual YTD | YTD to   | Under (Ov | er) Budget |
|----|----------------------|----------------|-------------------|------------|----------|-----------|------------|
|    | Expense              | Amended        |                   |            | Actual % | \$\$      | %          |
|    |                      |                |                   |            |          |           |            |
| 12 | Professional Staff   | 218,046        | 163,535           | 185,739    | 114%     | (22,205)  | -14%       |
| 13 | Support Staff        | 4,161,571      | 3,121,178         | 2,993,119  | 96%      | 128,060   | 4%         |
| 21 | Benefits             | 1,075,206      | 806,405           | 676,140    | 84%      | 130,265   | 16%        |
| 32 | Data Processing      | 25,000         | 18,750            | 23,291     | 124%     | (4,541)   | -24%       |
| 34 | Pro-D and Travel     | 79,682         | 59,762            | 49,504     | 83%      | 10,257    | 17%        |
| 36 | Equipment Lease      | 11,000         | 8,250             | 2,918      | 35%      | 5,332     | 65%        |
| 37 | Dues and Fees        | 1,900          | 1,425             | 688        | 48%      | 737       | 52%        |
| 39 | Insurance            | 118,488        | 88,866            | 110,675    | 125%     | (21,809)  | -25%       |
| 42 | Contracts            | 579,000        | 434,250           | 472,177    | 109%     | (37,927)  | -9%        |
| 43 | Office Supplies      | 17,650         | 13,238            | 15,123     | 114%     | (1,885)   | -14%       |
| 51 | Supplies             | 779,730        | 584,798           | 630,876    | 108%     | (46,079)  | -8%        |
| 53 | Cable                | 6,500          | 4,875             | 6,194      | 127%     | (1,319)   | -27%       |
| 54 | Electricity          | 708,040        | 531,030           | 559,889    | 105%     | (28,859)  | -5%        |
| 55 | Fuel                 | 549,730        | 412,298           | 454,043    | 110%     | (41,745)  | -10%       |
| 56 | Municipal Utilities  | 114,195        | 85,646            | 99,814     | 117%     | (14,168)  | -17%       |
| 57 | Waste Disposal       | 70,940         | 53,205            | 62,173     | 117%     | (8,968)   | -17%       |
| 58 | Equipment            | 29,000         | 21,750            |            | 199%     | (21,501)  | -99%       |
|    | Computer Replacement | 270,000        | 202,500           | 251,570    | 124%     | (49,070)  | -24%       |
|    |                      | 8,815,678      | 6,611,759         | 6,637,184  | 100%     | (25,425)  | 0%         |