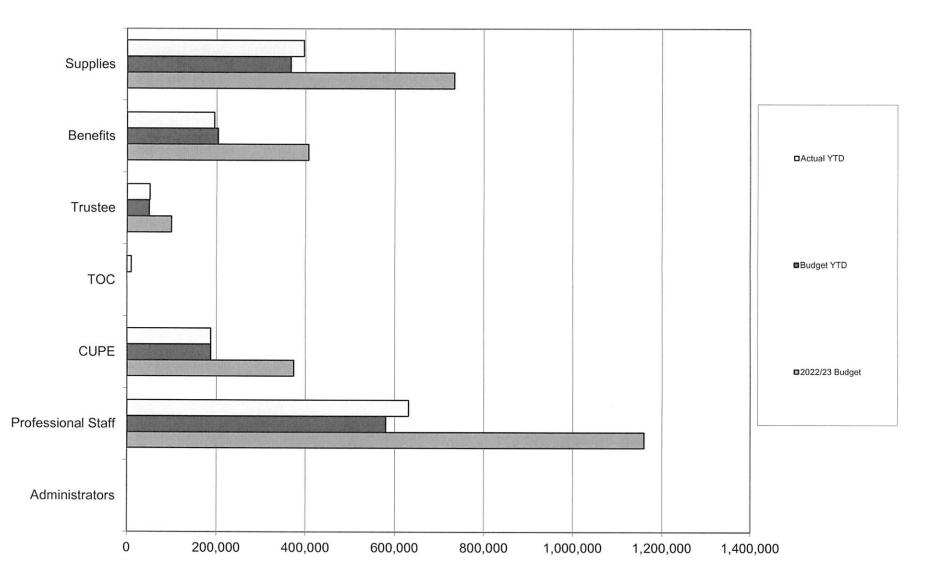

453              | 83%   |  |
| 59         | Computer Equipment Replacement | 20,000         |            |            |          | (51,849)            | -648% |  |
|            |                                | 49,926,681     | 20,400,059 |            |          | (1,022,214)         | -5%   |  |

Budget centres includes schools and instructional support services. Budget YTD is assumed to be incurred mostly from September to June. For the quarter ending, this would be 40% of the annual budget except Administrators, professional staff, and equipment lease (50%)

### NOTES

a. Three professional development days were held in the first 6 months of the fiscal year

- b. Expenses were prepaid for 2022/2023
- c. Contract and supply expenses not evenly spent through the year

# Administration



#### Administration Budget Analysis

For the 6 Months Ended December 31, 2022

|    |                       | 2022/23 Budget | Budget YTD | Actual YTD | YTD to   | Under (Ove | r) Budget |
|----|-----------------------|----------------|------------|------------|----------|------------|-----------|
|    | Expense               | Preliminary    |            |            | Actual % | \$\$       | %         |
| 10 | Administrators        | 0              | 0          | 0          |          | 0          | •         |
| 12 | Professional Staff    | 1,159,889      | 579,945    | 631,205    | 109%     | (51,261)   | -9%       |
| 13 | Support Staff         | 374,114        |            | 187,007    | 100%     | 50         | 0%        |
| 14 | TOC                   | 0              | 0