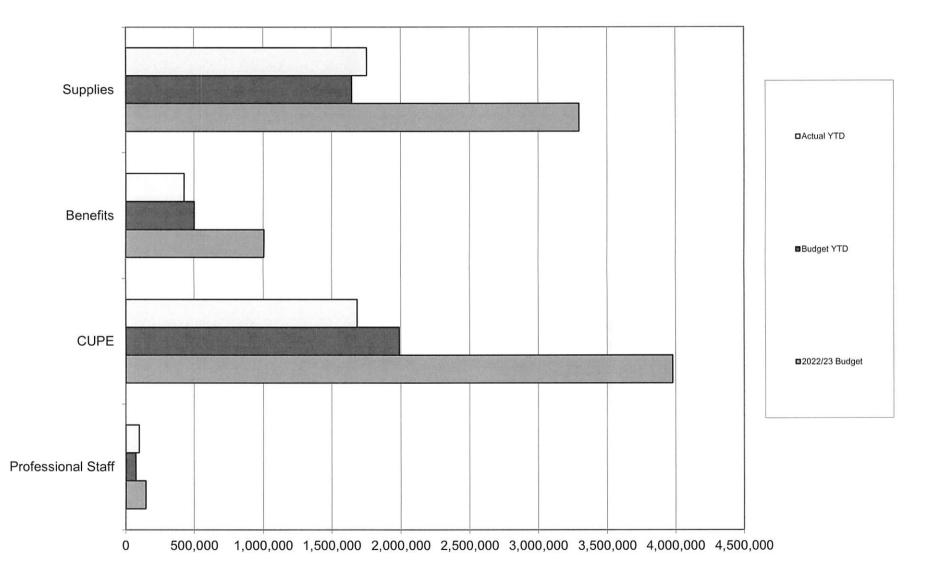

01     | 339       |
| 43 | Office Supplies       | 145,765        | 72,883     | 31,969     | 44%      | 40,914     | 56%       |
| 51 | Supplies              | 122,000        | 61,000     | 154,678    | 254%     | (93,678)   | -1549     |
| 59 | Software              | 0              | 0          | 0          | -        | 0          |           |
|    |                       | 2,774,112      | 1,387,056  | 1,470,990  | 106%     | (83,934)   | -6%       |

Budget centres includes human resources, payroll, business services, board officers/executive, and trustee costs. Budget YTD is assumed to be incurred evenly throughout the year. For the quarter ending, this would be 50% of the annual budget.

NOTES a. Contract and supply expenses not evenly spent through the year.

.

### Maintenance



#### Maintenance Budget Analysis

For the 6 Months Ended December 31, 2022

|    |                      | 2022/23 Budget | Budget YTD | Actual YTD | YTD to   | Under (Over) Budget |       |
|----|----------------------|----------------|------------|------------|----------|---------------------|-------|
|    | Expense              | Preliminary    |            |            | Actual % | \$\$                | %     |
|    |                      |                |            |            |          |                     |       |
| 12 | Professional Staff   | 147,596        | 73,798     | 98,798     | 134%     | (25,000)            | -34%  |
| 13 | Support Staff        | 3,979,351      | 1,989,676  | 1,686,097  | 85%      | 303,578             | 15% : |
| 21 | Benefits             | 1,005,53