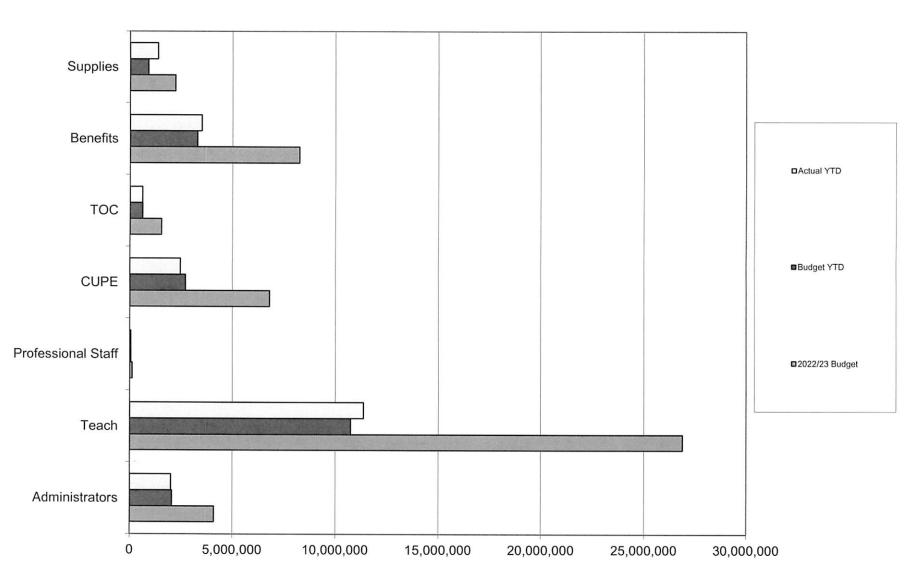

| 1,498,030                     | 599,212    | 652,590    | 109%               | (53,378)               | -9%        |
|                                |                               |            |            |                    |                        |            |
| TOTAL                          | 62,627,309                    | 26,600,570 | 27,515,909 | 103%               | (915,339)              | -3%        |
|                                |                               |            |            |                    |                        |            |

Variance of actual costs to budget YTD are highlighted as follows: 1) See detailed tabs for supplies variances

2) Residual variances not significant and are considered in the detailed reports.

## Instruction



#### Instruction Budget Analysis

For the 6 Months Ended December 31, 2022

|            |                                | 2022/23 Budget | Budget YTD | Actual YTD | YTD to   | Under (Over) Budget |       |  |
|------------|--------------------------------|----------------|------------|------------|----------|---------------------|-------|--|
|            | Expense                        | Preliminary    |            |            | Actual % | \$\$                | %     |  |
| 10         | Administrators                 | 4,112,672      | 2,056,336  | 2,009,807  | 98%      | 46,529              | 2%    |  |
| 11         | Teachers                       | 26,892,957     | 10,757,183 |            |          | (630,826)           | -6%   |  |
| 12         | Professional Staff             |