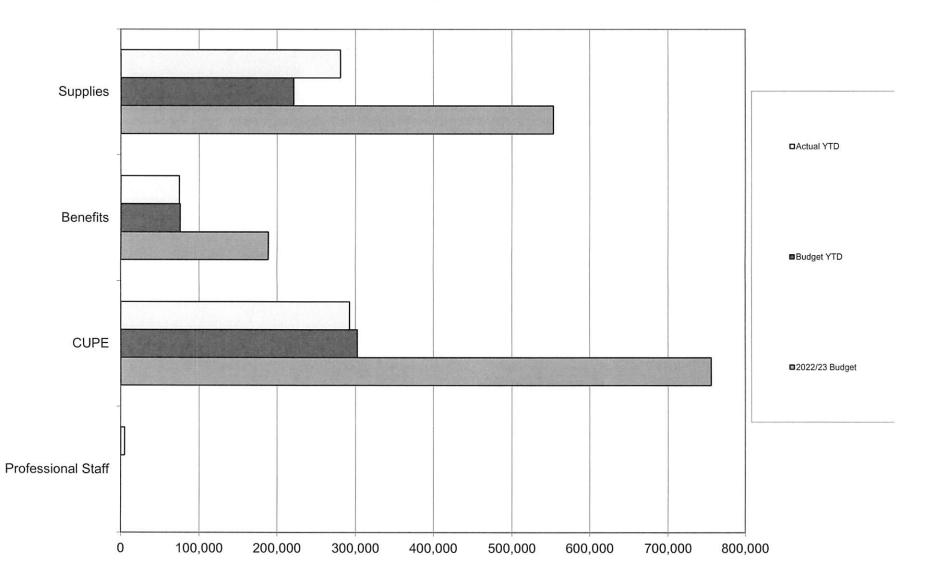

# 23-09 Final Operating Grant Comparison

Secretary-Treasurer Kevin Patrick presented the Board's final funding allocations for 2022/2023. The Ministry of Education and Child Care funding is based on confirmed student enrolments. The Ministry's grant schedule was received at the end of December and the final budget will be amended and submitted to the Ministry as per their schedule in February. Labour settlements will be funded and included in this fiscal year. The process to project the budget for 2023/2024 is already started. Trustee Harper asked about the reported number of home school students. Patrick responded that many home school students in our area are registered with other districts.