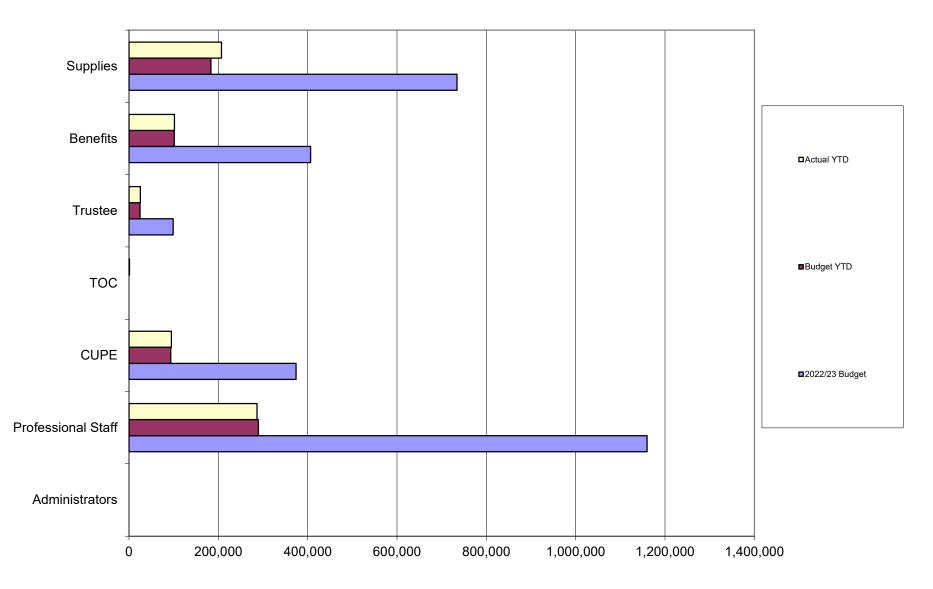

#### SUMMARY BUDGET ANALYSIS

For the 3 Months Ended September 30, 2022

|                         | 2022/23 Budget<br>Preliminary | Budget YTD | Actual YTD | YTD to<br>Actual % | Under (Over) B<br>\$\$ | udget<br>% |
|-------------------------|-------------------------------|------------|------------|--------------------|------------------------|------------|
| Instruction             |                               |            |            |                    | •••                    |            |
| Administrators          | 4,112,672                     | 1,028,168  | 1,007,503  | 98%                | 20,665                 | 2%         |
| Teach                   | 26,892,957                    | 2,689,296  | 2,837,442  | 106%               | (148,146)              | -6%        |
| Professional Staff      | 119,490                       | 29,873     | 26,516     | 89%                | 3,357                  | 11%        |
| CUPE                    | 6,794,848                     | 679,485    | 472,750    | 70%                | 206,735                | 30%        |
| тос                     | 1,543,744                     | 154,374    | 140,753    | 91%                |                        | 9%         |
| Benefits                | 8,242,747                     | 824,275    | 1,182,211  | 143%               | (357,936)              | -43%       |
| Supplies                | 2,220,223                     | 231,277    | 749,806    | 324%               | (518,529)              | -224%      |
|                         | 49,926,681                    | 5,636,747  | 6,416,981  | 114%               | (780,233)              | -14%       |
| District Administration |                               |            |            |                    |                        |            |
| Administrators          | 0                             | 0          | 0          | -                  | 0                      | -          |
| Professional Staff      | 1,159,889                     | 289,972    | 286,792    | 99%                |                        | 1%         |
| CUPE                    | 374,114                       | 93,529     | 95,019     | 102%               | ,                      | -2%        |
| TOC                     | 0                             | 0 0        | 1,078      | -                  | (1,078)                | -          |
| Trustee                 | 99,140                        | 24,785     | 25,553     | 103%               | (768)                  | -3%        |
| Benefits                | 406,574                       | 101,644    | 101,956    | 100%               | · · ·                  | 0%         |
| Supplies                | 734,395                       | 183,599    | 207,241    | 113%               | ( )                    | -13%       |
|                         | 2,774,112                     | 693,528    | 717,639    | 103%               |                        | -3%        |
| Operations and Mainte   | nance                         |            |            |                    |                        |            |
| Professional Staff      | 147,596                       | 36,899     | 27,216     | 74%                | 9,683                  | 26%        |
| CUPE                    | 3,979,351                     | 994,838    | 882,480    | 89%                | ,                      | 11%        |
| Benefits                | 1,005,530                     | 251,383    | 211,912    | 84%                | ,                      | 16%        |
| Supplies                | 3,296,009                     | 824,002    | 841,627    | 102%               | ,                      | -2%        |
|                         | 8,428,486                     | 2,107,122  | 1,963,235  | 93%                |                        | 7%         |
| Transportation and Ho   | using                         |            |            |                    |                        |            |
|                         |                               |            |            |                    |                        |            |
| Professional Staff      | 0                             | 0          | 0          | -                  | 0                      | -          |
| CUPE                    | 755,770                       | 75,577     | 68,754     | 91%                | ,                      | 9%         |
| Benefits                | 188,959                       | 18,896     | 24,671     | 131%               |                        | -31%       |
| Supplies                | 553,301                       | 55,330     | 107,500    | 194%               | ( , )                  | -94%       |
|                         | 1,498,030                     | 149,803    | 200,925    | 134%               | (51,122)               | -34%       |
| TOTAL                   |                               | 0 507 000  | 0.000.700  | 4000/              | (744 500)              |            |
| TOTAL                   | 62,627,309                    | 8,587,200  | 9,298,780  | 108%               | (711,580)              | -8%        |
|                         |                               |            |            |                    |                        |            |

#### Administration Budget Analysis

For the 3 Months Ended September 30, 2022

|    |                       | 2022/23 Budget | Budget YTD | Actual YTD | YTD to   | Under (Ov | er) Budget |
|----|-----------------------|----------------|------------|------------|----------|-----------|------------|
|    | Expense               | Preliminary    |            |            | Actual % | \$\$      | %          |
|    |                       |                |            |            |          |           |            |
| 10 | Administrators        | 0              | 0          | 0          | -        | 0         | -          |
| 12 | Professional Staff    | 1,159,889      | 289,972    | 286,792    | 99%      | 3,180     | 1%         |
| 13 | Support Staff         | 374,114        | 93,529     | 95,019     | 102%     | (1,490)   | -2%        |
| 14 | TOC                   | 0              | 0          | 1,078      | -        | (1,078)   | -          |
| 19 | Trustees              | 99,140         | 24,785     | 25,553     | 103%     | (768)     | -3%        |
| 21 | Benefits              | 406,574        | 101,644    | 101,956    | 100%     | (312)     | 0%         |
| 31 | Professional Services | 97,000         | 24,250     | 31,706     | 131%     | (7,456)   | -31%       |
| 32 | Data Processing       | 5,000          | 1,250      | 568        | 45%      | 682       | 55%        |
| 34 | Pro-D and Travel      | 203,630        | 50,908     | 26,288     | 52%      | 24,619    | 48%        |
| 36 | Equipment Lease       | 0              | 0          | 0          | -        | 0         |            |
| 37 | Membership Fees       | 51,000         | 12,750     | 43,263     | 339%     | (30,513)  | -239%      |
| 39 | Insurance             | 0              | 0          | 0          | -        | 0         |            |
| 41 | Service Charges       | 0              | 0          | 2,590      | -        | (2,590)   |            |
| 42 | Services              | 110,000        | 27,500     | 6,318      | 23%      | 21,182    | 77%        |
| 43 | Office Supplies       | 145,765        | 36,441     | 16,142     | 44%      | 20,299    | 56%        |
|    | Supplies              | 122,000        | 30,500     | 80,366     | 263%     | (49,866)  | -163%      |
|    | Software              | 0              | 0          | 0          | -        | 0         |            |
|    |                       | 2,774,112      | 693,528    | 717,639    | 103%     | (24,111)  | -3%        |