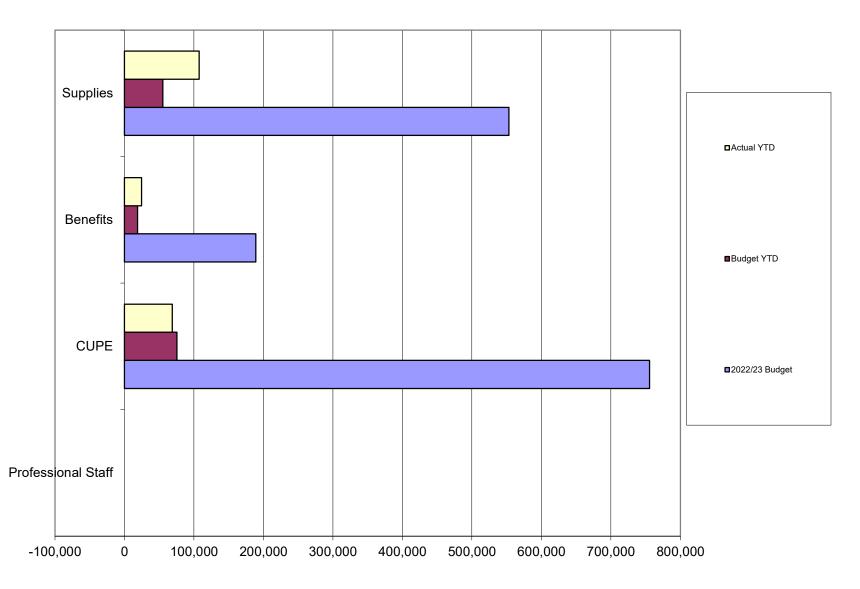

#### SUMMARY BUDGET ANALYSIS

For the 3 Months Ended September 30, 2022

|                         | 2022/23 Budget<br>Preliminary | Budget YTD | Actual YTD | YTD to<br>Actual % | Under (Over) B<br>\$\$ | udget<br>% |
|-------------------------|-------------------------------|------------|------------|--------------------|------------------------|------------|
| Instruction             |                               |            |            |                    | •••                    |            |
| Administrators          | 4,112,672                     | 1,028,168  | 1,007,503  | 98%                | 20,665                 | 2%         |
| Teach                   | 26,892,957                    | 2,689,296  | 2,837,442  | 106%               | (148,146)              | -6%        |
| Professional Staff      | 119,490                       | 29,873     | 26,516     | 89%                | 3,357                  | 11%        |
| CUPE                    | 6,794,848                     | 679,485    | 472,750    | 70%                | 206,735                | 30%        |
| тос                     | 1,543,744                     | 154,374    | 140,753    | 91%                |                        | 9%         |
| Benefits                | 8,242,747                     | 824,275    | 1,182,211  | 143%               | (357,936)              | -43%       |
| Supplies                | 2,220,223                     | 231,277    | 749,806    | 324%               | (518,529)              | -224%      |
|                         | 49,926,681                    | 5,636,747  | 6,416,981  | 114%               | (780,233)              | -14%       |
| District Administration |                               |            |            |                    |                        |            |
| Administrators          | 0                             | 0          | 0          | -                  | 0                      | -          |
| Professional Staff      | 1,159,889                     | 289,972    | 286,792    | 99%                |                        | 1%         |
| CUPE                    | 374,114                       | 93,529     | 95,019     | 102%               | ,                      | -2%        |
| TOC                     | 0                             | 0 0        | 1,078      | -                  | (1,078)                | -          |
| Trustee                 | 99,140                        | 24,785     | 25,553     | 103%               | (768)                  | -3%        |
| Benefits                | 406,574                       | 101,644    | 101,956    | 100%               | · · ·                  | 0%         |
| Supplies                | 734,395                       | 183,599    | 207,241    | 113%               | ( )                    | -13%       |
|                         | 2,774,112                     | 693,528    | 717,639    | 103%               |                        | -3%        |
| Operations and Mainte   | nance                         |            |            |                    |                        |            |
| Professional Staff      | 147,596                       | 36,899     | 27,216     | 74%                | 9,683                  | 26%        |
| CUPE                    | 3,979,351                     | 994,838    | 882,480    | 89%                | ,                      | 11%        |
| Benefits                | 1,005,530                     | 251,383    | 211,912    | 84%                | ,                      | 16%        |
| Supplies                | 3,296,009                     | 824,002    | 841,627    | 102%               | ,                      | -2%        |
|                         | 8,428,486                     | 2,107,122  | 1,963,235  | 93%                |                        | 7%         |
| Transportation and Ho   | using                         |            |            |                    |                        |            |
|                         |                               |            |            |                    |                        |            |
| Professional Staff      | 0                             | 0          | 0          | -                  | 0                      | -          |
| CUPE                    | 755,770                       | 75,577     | 68,754     | 91%                | ,                      | 9%         |
| Benefits                | 188,959                       | 18,896     | 24,671     | 131%               |                        | -31%       |
| Supplies                | 553,301                       | 55,330     | 107,500    | 194%               | ( , )                  | -94%       |
|                         | 1,498,030                     | 149,803    | 200,925    | 134%               | (51,122)               | -34%       |
| TOTAL                   |                               | 0 507 000  | 0.000.700  | 4000/              | (744 500)              |            |
| TOTAL                   | 62,627,309                    | 8,587,200  | 9,298,780  | 108%               | (711,580)              | -8%        |
|                         |                               |            |            |                    |                        |            |