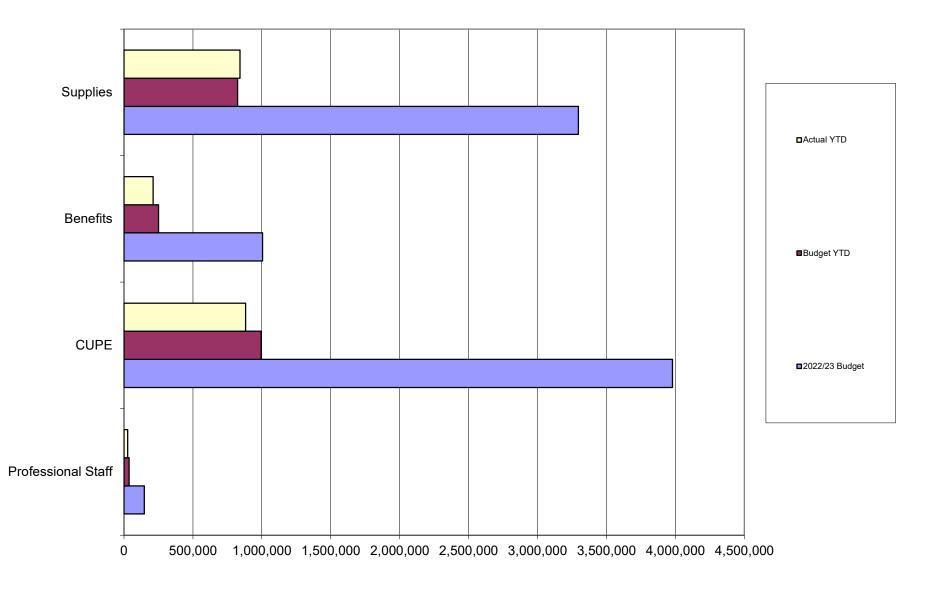

#### SUMMARY BUDGET ANALYSIS

For the 3 Months Ended September 30, 2022

|                         | 2022/23 Budget<br>Preliminary | Budget YTD | Actual YTD | YTD to<br>Actual % | Under (Over) B<br>\$\$ | udget<br>% |
|-------------------------|-------------------------------|------------|------------|--------------------|------------------------|------------|
| Instruction             |                               |            |            |                    | •••                    |            |
| Administrators          | 4,112,672                     | 1,028,168  | 1,007,503  | 98%                | 20,665                 | 2%         |
| Teach                   | 26,892,957                    | 2,689,296  | 2,837,442  | 106%               | (148,146)              | -6%        |
| Professional Staff      | 119,490                       | 29,873     | 26,516     | 89%                | 3,357                  | 11%        |
| CUPE                    | 6,794,848                     | 679,485    | 472,750    | 70%                | 206,735                | 30%        |
| тос                     | 1,543,744                     | 154,374    | 140,753    | 91%                |                        | 9%         |
| Benefits                | 8,242,747                     | 824,275    | 1,182,211  | 143%               | (357,936)              | -43%       |
| Supplies                | 2,220,223                     | 231,277    | 749,806    | 324%               | (518,529)              | -224%      |
|                         | 49,926,681                    | 5,636,747  | 6,416,981  | 114%               | (780,233)              | -14%       |
| District Administration |                               |            |            |                    |                        |            |
| Administrators          | 0                             | 0          | 0          | -                  | 0                      | -          |
| Professional Staff      | 1,159,889                     | 289,972    | 286,792    | 99%                |                        | 1%         |
| CUPE                    | 374,114                       | 93,529     | 95,019     | 102%               | ,                      | -2%        |
| TOC                     | 0                             | 0 0        | 1,078      | -                  | (1,078)                | -          |
| Trustee                 | 99,140                        | 24,785     | 25,553     | 103%               | (768)                  | -3%        |
| Benefits                | 406,574                       | 101,644    | 101,956    | 100%               | · · ·                  | 0%         |
| Supplies                | 734,395                       | 183,599    | 207,241    | 113%               | ( )                    | -13%       |
|                         | 2,774,112                     | 693,528    | 717,639    | 103%               |                        | -3%        |
| Operations and Mainte   | nance                         |            |            |                    |                        |            |
| Professional Staff      | 147,596                       | 36,899     | 27,216     | 74%                | 9,683                  | 26%        |
| CUPE                    | 3,979,351                     | 994,838    | 882,480    | 89%                | ,                      | 11%        |
| Benefits                | 1,005,530                     | 251,383    | 211,912    | 84%                | ,                      | 16%        |
| Supplies                | 3,296,009                     | 824,002    | 841,627    | 102%               | ,                      | -2%        |
|                         | 8,428,486                     | 2,107,122  | 1,963,235  | 93%                |                        | 7%         |
| Transportation and Ho   | using                         |            |            |                    |                        |            |
|                         |                               |            |            |                    |                        |            |
| Professional Staff      | 0                             | 0          | 0          | -                  | 0                      | -          |
| CUPE                    | 755,770                       | 75,577     | 68,754     | 91%                | ,                      | 9%         |
| Benefits                | 188,959                       | 18,896     | 24,671     | 131%               |                        | -31%       |
| Supplies                | 553,301                       | 55,330     | 107,500    | 194%               | ( , )                  | -94%       |
|                         | 1,498,030                     | 149,803    | 200,925    | 134%               | (51,122)               | -34%       |
| TOTAL                   |                               | 0 507 000  | 0.000.700  | 4000/              | (744 500)              |            |
| TOTAL                   | 62,627,309                    | 8,587,200  | 9,298,780  | 108%               | (711,580)              | -8%        |
|                         |                               |            |            |                    |                        |            |

#### Maintenance Budget Analysis

For the 3 Months Ended September 30, 2022

|    |                      | 2022/23 Budget | Budget YTD | Actual YTD | YTD to   | Under (Ov | er) Budget |
|----|----------------------|----------------|------------|------------|----------|-----------|------------|
|    | Expense              | Preliminary    |            |            | Actual % | \$\$      | %          |
|    |                      |                |            |            |          |           |            |
| 12 | Professional Staff   | 147,596        | 36,899     | 27,216     | 74%      | 9,683     | 26%        |
| 13 | Support Staff        | 3,979,351      | 994,838    | 882,480    | 89%      | 112,358   | 11%        |
| 21 | Benefits             | 1,005,530      | 251,383    | 211,912    | 84%      | 39,470    | 16%        |
| 32 | Data Processing      | 22,000         | 5,500      | 23,291     | 423%     | (17,791)  | -323%      |
| 34 | Pro-D and Travel     | 71,324         | 17,831     | 20,953     | 118%     | (3,122)   | -18%       |
| 36 | Equipment Lease      | 8,000          | 2,000      | 1,557      | 78%      | 443       | 22%        |
| 37 | Dues and Fees        | 1,900          | 475        | 363        | 76%      | 112       | 24%        |
| 39 | Insurance            | 92,000         | 23,000     | 0          | 0%       | 23,000    | 100%       |
| 42 | Contracts            | 585,000        | 146,250    | 98,019     | 67%      | 48,231    | 33%        |
| 43 | Office Supplies      | 17,650         | 4,413      | 2,283      | 52%      | 2,130     | 48%        |
| 51 | Supplies             | 789,730        | 197,433    | 232,022    | 118%     | (34,589)  | -18%       |
| 53 | Cable                | 6,500          | 1,625      | 1,535      | 94%      | 90        | 6%         |
| 54 | Electricity          | 668,040        | 167,010    | 152,283    | 91%      | 14,727    | 9%         |
| 55 | Fuel                 | 549,730        | 137,433    | 20,998     | 15%      | 116,435   | 85%        |
| 56 | Municipal Utilities  | 114,195        | 28,549     | 39,198     | 137%     | (10,649)  | -37%       |
| 57 | Waste Disposal       | 70,940         | 17,735     | 11,662     | 66%      | 6,073     | 34%        |
| 58 | Equipment            | 29,000         | 7,250      | 2,143      | 30%      | 5,107     | 70%        |
| 59 | Computer Replacement | 270,000        | 67,500     | 235,321    | 349%     | (167,821) | -249%      |
|    |                      | 8,428,486      | 2,107,122  | 1,963,235  | 93%      | 143,886   | 7%         |