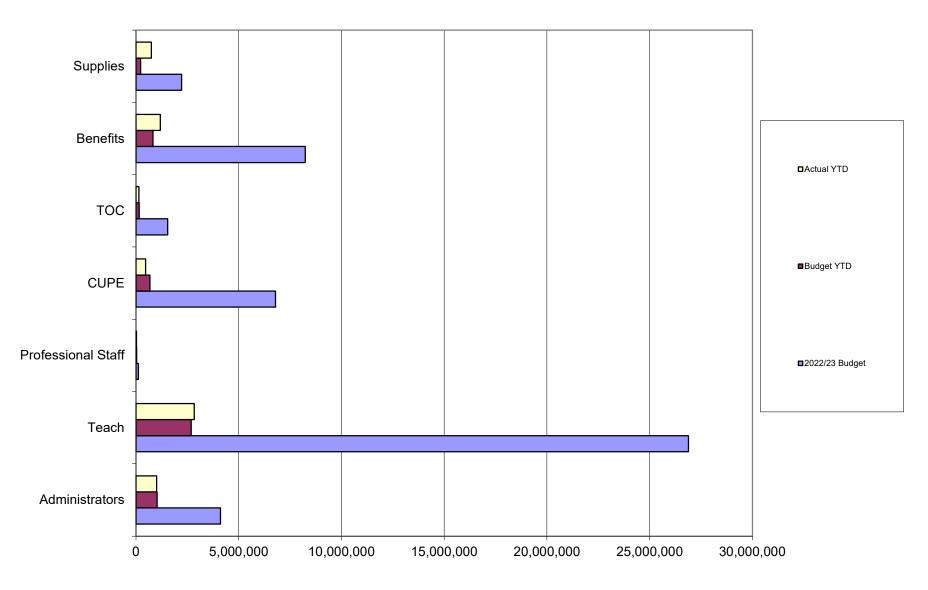

#### SUMMARY BUDGET ANALYSIS

For the 3 Months Ended September 30, 2022

|                         | 2022/23 Budget<br>Preliminary | Budget YTD | Actual YTD | YTD to<br>Actual % | Under (Over) B<br>\$\$ | udget<br>% |
|-------------------------|-------------------------------|------------|------------|--------------------|------------------------|------------|
| Instruction             |                               |            |            |                    | •••                    |            |
| Administrators          | 4,112,672                     | 1,028,168  | 1,007,503  | 98%                | 20,665                 | 2%         |
| Teach                   | 26,892,957                    | 2,689,296  | 2,837,442  | 106%               | (148,146)              | -6%        |
| Professional Staff      | 119,490                       | 29,873     | 26,516     | 89%                | 3,357                  | 11%        |
| CUPE                    | 6,794,848                     | 679,485    | 472,750    | 70%                | 206,735                | 30%        |
| тос                     | 1,543,744                     | 154,374    | 140,753    | 91%                |                        | 9%         |
| Benefits                | 8,242,747                     | 824,275    | 1,182,211  | 143%               | (357,936)              | -43%       |
| Supplies                | 2,220,223                     | 231,277    | 749,806    | 324%               | (518,529)              | -224%      |
|                         | 49,926,681                    | 5,636,747  | 6,416,981  | 114%               | (780,233)              | -14%       |
| District Administration |                               |            |            |                    |                        |            |
| Administrators          | 0                             | 0          | 0          | -                  | 0                      | -          |
| Professional Staff      | 1,159,889                     | 289,972    | 286,792    | 99%                |                        | 1%         |
| CUPE                    | 374,114                       | 93,529     | 95,019     | 102%               | ,                      | -2%        |
| TOC                     | 0                             | 0 0        | 1,078      | -                  | (1,078)                | -          |
| Trustee                 | 99,140                        | 24,785     | 25,553     | 103%               | (768)                  | -3%        |
| Benefits                | 406,574                       | 101,644    | 101,956    | 100%               | · · ·                  | 0%         |
| Supplies                | 734,395                       | 183,599    | 207,241    | 113%               | ( )                    | -13%       |
|                         | 2,774,112                     | 693,528    | 717,639    | 103%               |                        | -3%        |
| Operations and Mainte   | nance                         |            |            |                    |                        |            |
| Professional Staff      | 147,596                       | 36,899     | 27,216     | 74%                | 9,683                  | 26%        |
| CUPE                    | 3,979,351                     | 994,838    | 882,480    | 89%                | ,                      | 11%        |
| Benefits                | 1,005,530                     | 251,383    | 211,912    | 84%                | ,                      | 16%        |
| Supplies                | 3,296,009                     | 824,002    | 841,627    | 102%               | ,                      | -2%        |
|                         | 8,428,486                     | 2,107,122  | 1,963,235  | 93%                |                        | 7%         |
| Transportation and Ho   | using                         |            |            |                    |                        |            |
|                         |                               |            |            |                    |                        |            |
| Professional Staff      | 0                             | 0          | 0          | -                  | 0                      | -          |
| CUPE                    | 755,770                       | 75,577     | 68,754     | 91%                | ,                      | 9%         |
| Benefits                | 188,959                       | 18,896     | 24,671     | 131%               |                        | -31%       |
| Supplies                | 553,301                       | 55,330     | 107,500    | 194%               | ( , )                  | -94%       |
|                         | 1,498,030                     | 149,803    | 200,925    | 134%               | (51,122)               | -34%       |
| TOTAL                   |                               | 0 507 000  | 0.000.700  | 4000/              | (744 500)              |            |
| TOTAL                   | 62,627,309                    | 8,587,200  | 9,298,780  | 108%               | (711,580)              | -8%        |
|                         |                               |            |            |                    |                        |            |

#### Instruction Budget Analysis

For the 3 Months Ended September 30, 2022

|    |                                | 2022/23 Budget | Budget YTD | Actual YTD | YTD to   | Under (Over | r) Budget |
|----|--------------------------------|----------------|------------|------------|----------|-------------|-----------|
|    | Expense                        | Preliminary    |            |            | Actual % | \$\$        | %         |
|    |                                |                |            |            |          |             |           |
| 10 | Administrators                 | 4,112,672      | 1,028,168  | 1,007,503  | 98%      | 20,665      | 2%        |
| 11 | Teachers                       | 26,892,957     | 2,689,296  | 2,837,442  | 106%     | (148,146)   | -6%       |
| 12 | Professional Staff             | 119,490        | 29,873     | 26,516     | 89%      | 3,357       | 11%       |
| 13 | Support Staff                  | 6,794,848      | 679,485    | 472,750    | 70%      | 206,735     | 30%       |
| 14 | TTOC                           | 1,543,744      | 154,374    | 140,753    | 91%      | 13,621      | 9%        |
| 21 | Benefits                       | 8,242,747      | 824,275    | 1,182,211  | 143%     | (357,936)   | -43%      |
| 31 | Prof & Technical Services      | 27,500         | 2,750      | 11,100     | 404%     | (8,350)     | -304%     |
| 32 | Data Processing                | 255,412        | 25,541     | 214,960    | 842%     | (189,419)   | -742%     |
| 34 | Pro-D and Travel               | 461,559        | 46,156     | 68,970     | 149%     | (22,814)    | -49%      |
| 36 | Equipment Lease                | 61,700         | 15,425     | 19,294     | 125%     | (3,869)     | -25%      |
| 37 | Membership Fees                | 6,000          | 600        | 4,638      | 773%     | (4,038)     | -673%     |
| 41 | Bad Debt Recovery              | 0              | 0          | 0          | -        | 0           | -         |
| 42 | Contracts                      | 320,711        | 32,071     | 128,056    | 399%     | (95,985)    | -299%     |
| 43 | Office Supplies                | 280,165        | 28,017     | 22,782     | 81%      | 5,234       | 19%       |
| 51 | Instructional Supplies         | 482,167        | 48,217     | 213,964    | 444%     | (165,748)   | -344%     |
| 52 | Books & Guides                 | 225,000        | 22,500     | 12,143     | 54%      | 10,357      | 46%       |
| 53 | Audio Visual Materials         | 0              | 0          | 0          | -        | 0           | -         |
| 58 | Equipment                      | 80,009         | 8,001      | 1,518      | 19%      | 6,483       | 81%       |
|    | Computer Equipment Replacement | 20,000         | 2,000      | 52,380     | 2619%    | (50,380)    | -2519%    |
|    |                                | 49,926,681     | 5,636,747  | 6,416,981  | 114%     | (780,233)   | -14%      |