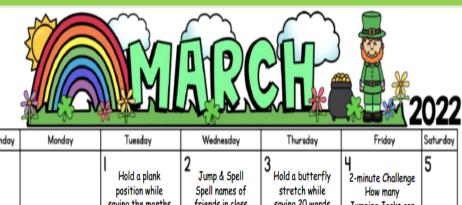

# MONTHLY MOVEMENT CALENDAR FOR MARCH

(Georgina Knox, Physical Literacy Coordinator)

| Sunday | Monday                                                                          | Tuesday                                                       | Wednesday                                                                          | Thursday                                                                                     | Friday                                                              | Saturday |
|--------|---------------------------------------------------------------------------------|---------------------------------------------------------------|------------------------------------------------------------------------------------|----------------------------------------------------------------------------------------------|---------------------------------------------------------------------|----------|
|        |                                                                                 | Hold a plank position while saying the months of the year X 2 | 2<br>Jump & Spell<br>Spell names of<br>friends in class<br>Jump for each<br>letter | 3<br>Hold a butterfly<br>stretch while<br>saying 20 words<br>that begin with<br>the letter M | 4<br>2-minute Challenge<br>How many<br>Jumping Jacks can<br>you do? | 5        |
| 6      | 7<br>40 heel kicks<br>16 jump & twist<br>X 2                                    | 8 14 alternate step forward lunges 8 jump squats X 3          | 9<br>Student Led<br>Conference Day                                                 | 20 sec plank<br>10 sec side plank<br>(both sides)<br>X 2                                     | 2-minute challenge<br>How many squats<br>can you do?                | 12       |
| 13     | 14<br>Spring Break                                                              | 15<br>Spring Break                                            | 6<br>Spring Break                                                                  | 17<br>Spring Break                                                                           | 18<br>Spring Break                                                  | PI       |
| 20     | 21<br>Spring Break                                                              | 22<br>Spring Break                                            | 23<br>Spring Break                                                                 | 24<br>Spring Break                                                                           | 25<br>Spring Break                                                  | 26       |
| 27     | 28<br>2 pencil jumps<br>4 frog jumps<br>6 jumping jacks<br>8 skater jumps<br>x3 | 29<br>4 burpees<br>Jog on the spot<br>for 30 seconds<br>X 4   | 30<br>Cross Body Crawling<br>12 knee to elbow<br>12 hand to foot<br>X 3            | 31<br>15 sec plank<br>10 bicycle crunches<br>X 4                                             |                                                                     |          |