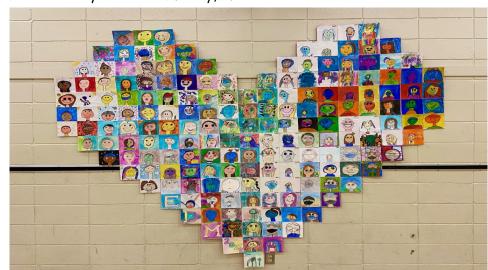

## PRINCIPAL'S MESSAGE

Thank you for celebrating your child's learning at the student-led conferences. It was such a pleasure to see families in the school today! We hope you had a chance to check out our two heart murals (and find your child's self-portrait) in which the whole school took part.