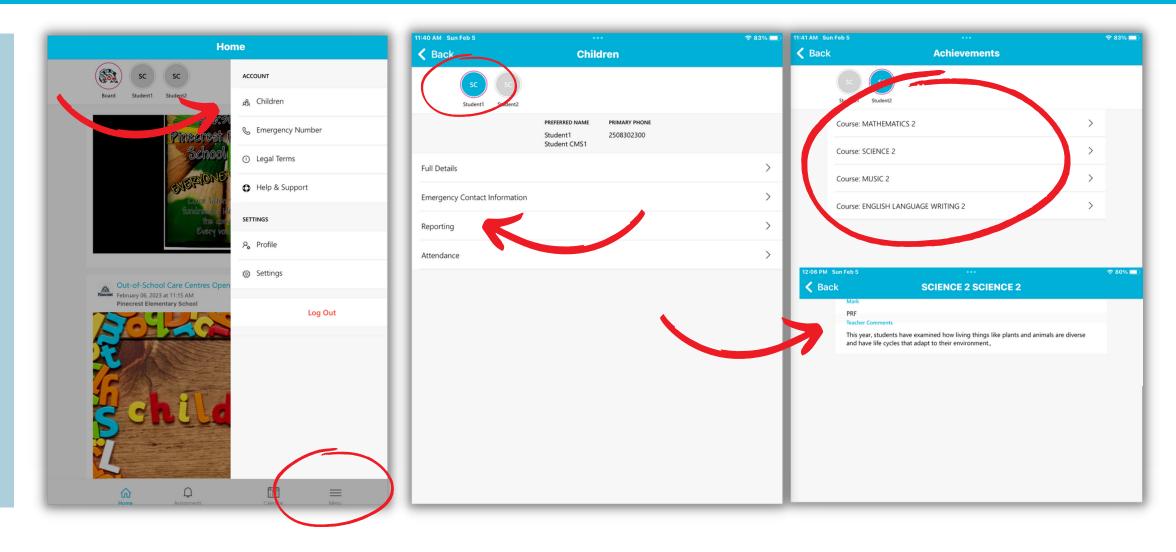

## HOW TO . . . ACCESS MARKS

Step by Step

- Create an account log in
- Go to "Menu"
- Tap "Children"
- Select student
- Tap "Reporting"
- Navigate to current reporting period
- View mark and comment

## Archived marks will be available here as well.